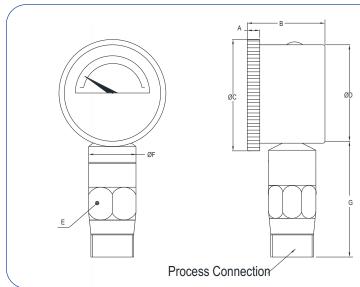

#### STANDARD SPECIFICATIONS

| Dial size          | : DN100                            |
|--------------------|------------------------------------|
| Range              | : 040 bar, 060 bar, 0100 bar       |
|                    | : 0160 bar, 0250 bar, 0400 bar     |
|                    | : 0600 bar, 0800 bar               |
| Mounting pattern   | : Direct, Bottom connection        |
| Process connection | : 2" NPT (M)                       |
| Ingress protection | : IP 65                            |
| Execution          | : Dampening glycerin liquid filled |

### MATERIAL OF CONSTRUCTION

| Sensing Element      | : Diaphragm                                          |
|----------------------|------------------------------------------------------|
| Case & Ring material | : Gun metal casting, grey hammertone finish, screwed |
| Diaphragm            | : Stainless Steel                                    |
| Diaphragm protection | : Rubber                                             |
| Shank                | : Anti-corrosion treated mild steel                  |
| Movement mechanism   | : Stainless Steel                                    |
| Dial                 | : Aluminum, stove enameled white, with black marking |
| Gaskets              | : Neoprene                                           |
| Window               | : Plexi glass                                        |
|                      |                                                      |

#### **TEMPERATURE EFFECT**

Please refer clause no 9.3 of EN 837-1

| DN          | 10   |
|-------------|------|
| А           | 51   |
| В           | 115  |
| ØC          | 125  |
| ØD          | 250  |
| E           | 65   |
| ØF          | 65   |
| Н           | 125  |
| Weight (gm) | 3470 |
| ·           |      |