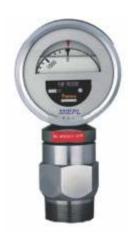

# Diaphragm

**MIEPL** make mud pressure gauges are extremely accurate and widely used in the harshest environments.

Our mud pressure systems monitor the pump pressure for a variety of pumps and applications mainly into Oil drilling machines with high corrosive area such H2S to insure that you are getting the most out of your drilling fluids. Our fixed pointer systems use a large gauge to detect the slightest pressure changes, and the compound pointer system uses separate needles to detect the smallest pressure changes.

#### STANDARD SPECIFICATIONS

| Dial size          | : DN100                            |
|--------------------|------------------------------------|
| Range              | : 040 bar, 060 bar, 0100 bar       |
|                    | : 0160 bar, 0250 bar, 0400 bar     |
|                    | : 0600 bar, 0800 bar               |
| Mounting pattern   | : Direct, Bottom connection        |
| Process connection | : 2" NPT (M)                       |
| Ingress protection | : IP 65                            |
| Execution          | : Dampening glycerin liquid filled |

### MATERIAL OF CONSTRUCTION

| Sensing Element      | : Diaphragm                                          |
|----------------------|------------------------------------------------------|
| Case & Ring material | : Gun metal casting, grey hammertone finish, screwed |
| Diaphragm            | : Stainless Steel                                    |
| Diaphragm protection | : Rubber                                             |
| Shank                | : Anti-corrosion treated mild steel                  |
| Movement mechanism   | : Stainless Steel                                    |
| Dial                 | : Aluminum, stove enameled white, with black marking |
| Gaskets              | : Neoprene                                           |
| Window               | : Plexi glass                                        |
|                      |                                                      |