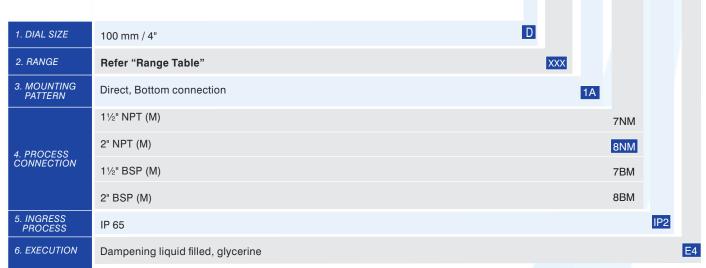

MP31 - D - XXX - 1A - 8NM - IP2 - E4

#### **ORDERING CODE**

www.miepl.com

Ordering Example: MP31 - D - XXX - 1A - 8NM - IP2 - E4